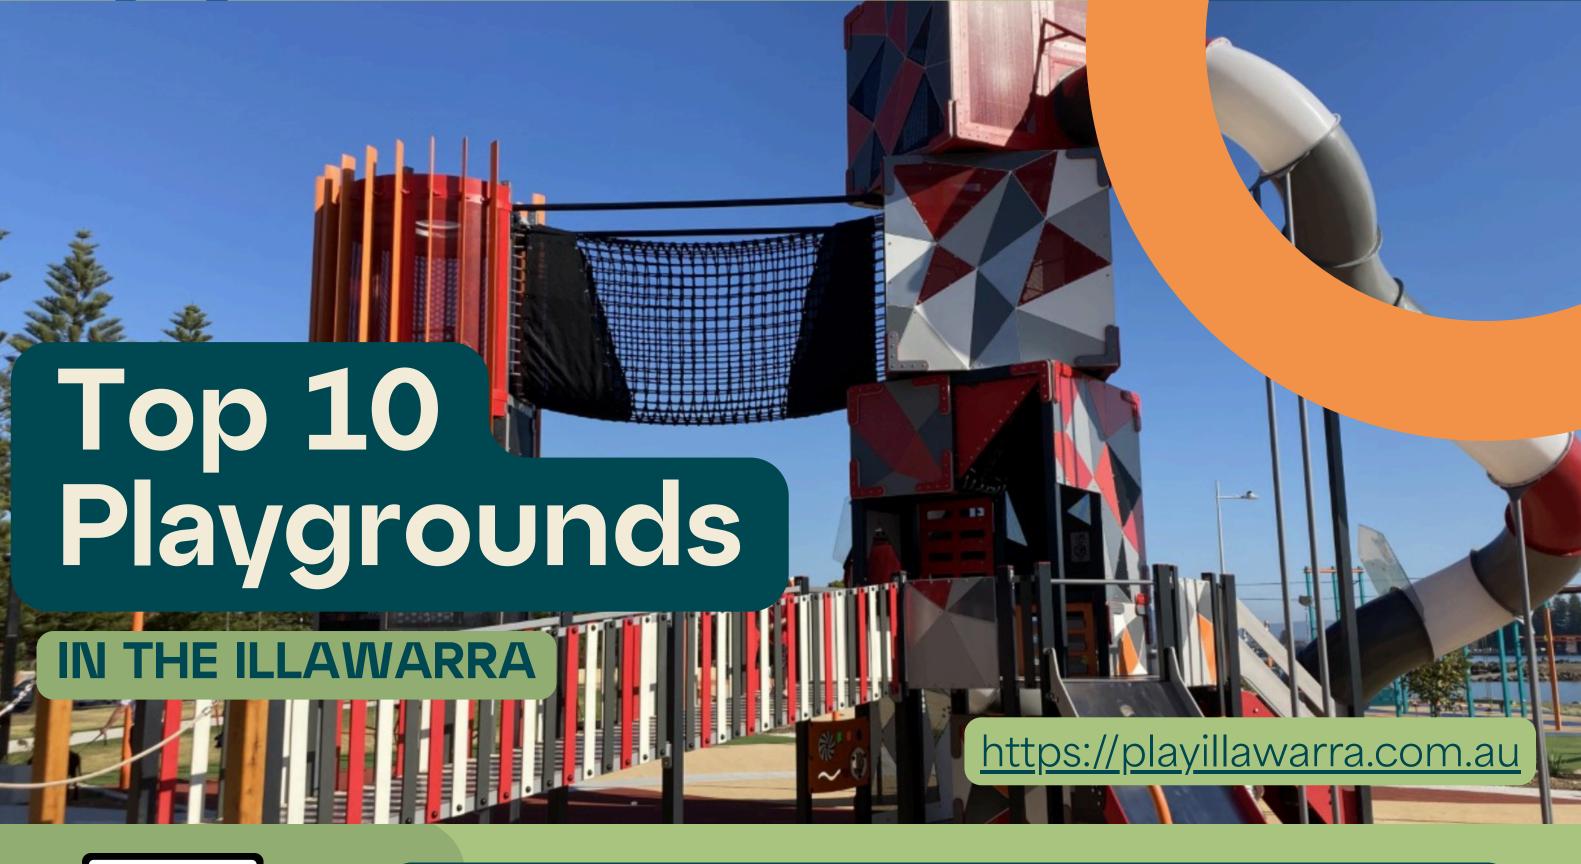

We've rounded up the top 10 playgrounds in the region where kids can climb, create, and connect. Check out all these great playgrounds in-depth via the QR code!



## **BEST FOR ALL AGES:**

# CRINGILA PLAYGROUND

LACKWANNA ST, CRINGILA

#### MCDONALD PARK

TONGARRA RD, ALBION PARK RAIL

### **DIMOND BROTHERS RESERVE**

BONG BONG RD, WEST DAPTO



**BEST FOR LITTLE ONES** 

### KANAHOOKA PLAYGROUND

LAKESIDE DR, KANAHOOKA

#### KING GEORGE V OVAL

COWPER ST, PORT KEMBLA

#### **REID PARK PLAYGROUND**

ALLOWRIE ST, JAMBEROO



TOP THREE

#### HINDMARSH PARK

TERRALONG ST, KIAMA

#### **REDDALL RESERVE**

REDDALL PARADE, LAKE ILLAWARRA

### STUART PARK

CLIFF RD, WOLLONGONG



SPECIAL MENTION:

#### YIRRAN MURU PLAY SPACE

CYGNET AVE, SHELLHARBOUR CITY CENTRE

Healthy
Cities
Australia